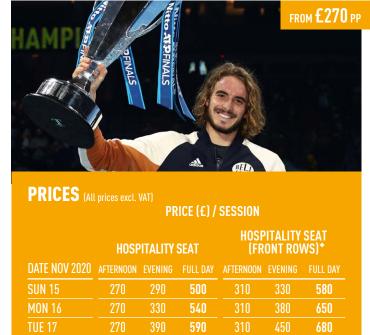

 We offer a limited number of exclusive seats in the front four rows, located at the front of the lower bowl seating within the arena.

710

790

**WED 18** 

**THU 19** 

FRI 20

**SAT 21** 

**SUN 22** 

910

1,170

To request a tailored offer, please send an email to sales@swiss-event24.ch or give us a call on +41 (0) 4 1799 6944

|               | P         | RICE (£) / SESSI    | ON                                |
|---------------|-----------|---------------------|-----------------------------------|
| DATE NOV 2020 | SESSION   | HOSPITALITY<br>SEAT | HOSPITALITY SEAT<br>(FRONT ROWS)• |
| THU 19        | AFTERNOON | 260                 | 310                               |
|               | EVENING   | 360                 | 430                               |
|               | FULL DAY  | 590                 | 710                               |
| FRI 20        | AFTERNOON | 295                 | 340                               |
|               | EVENING   | 295                 | 340                               |
|               | FULL DAY  | 565                 | 650                               |
| SAT 21        | AFTERNOON | 395                 | 470                               |
|               | EVENING   | 395                 | 470                               |
|               | FULL DAY  | 750                 | 890                               |
| SUN 22        | AFTERNOON | 520                 | 650                               |