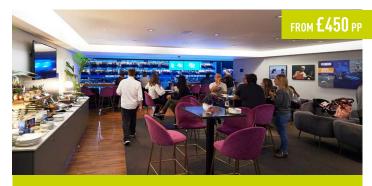

# **MATCH LOUNGE**

#### **RELAXED HOSPITALITY**

Enjoy the benefit of a casual hospitality experience including light tapas-style menu and a premium selection of beverages in a contemporary hospitality space. When play commences, enjoy the tennis from the best available seats in the lower bowl including limited seating in the front rows.

#### YOUR PACKAGE INCLUDES:

- Best available hospitality seats in the lower bowl in either block 101, 103 or 115
- Options for exclusive front rows seats are available, pricing detailed
- Light tapas-style menu and finger food
- Open bar with complimentary wine, beer and soft drinks
- Premium spirits and champagne available for purchase
- Bar-style tables and seating
- Afternoon, evening, full day or final round series packages